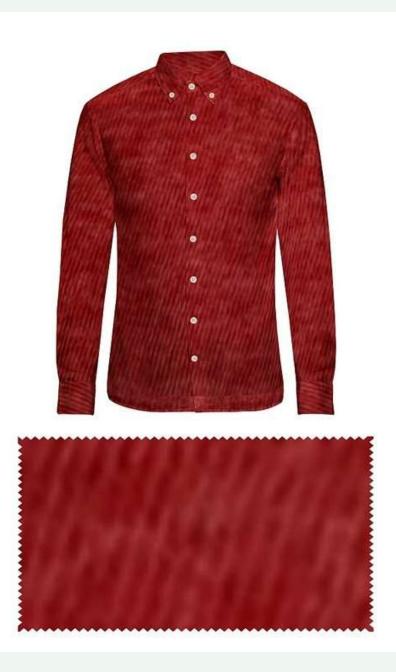

# **R-ELAN & COFFEE CHARCOAL YARN**

R-elan eco gold helps the microbes in the environment to dismantle the materials & turns them into carbon dioxide, water, minerals etc And Coffee charcoal consumes body odours all day long.

# SORONA & COOLMAX YARN

Sorona is soft like nylon, bulky like acrylic, stain resistant like polymer, and flexible too. **Coolmax absorbs moisture** and sweat rapidly & provides comfort to the wearer in any situation.