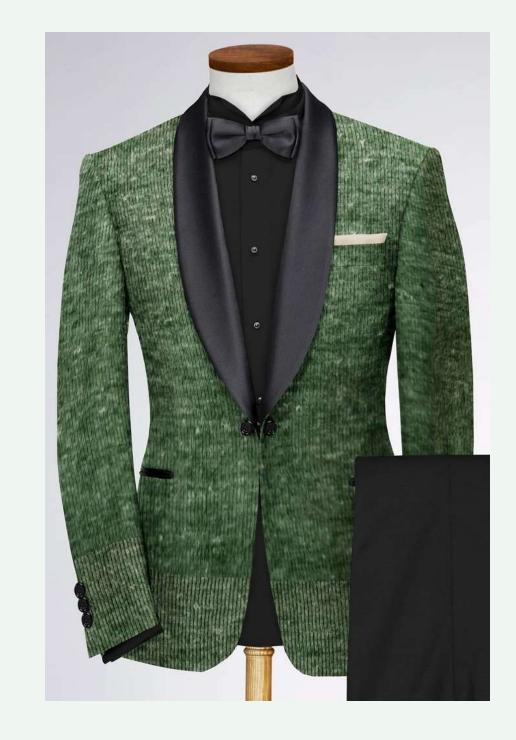

### Melantra Blended to Derfection HEMP & LINEN YARN

Hemp is UV resistant, antimicrobial, washable, and a great insulator & Linen is antimicrobial, hypoallergenic in nature.

RECYCLED POLYESTER &RECYCLED COTTON YARN

## LOTUS & BAMBOO YARN

Lotus yarn is lightweight, soft, silky and breathable like linen and silk & **Bamboo yarn is** breathable and moisture resistant.