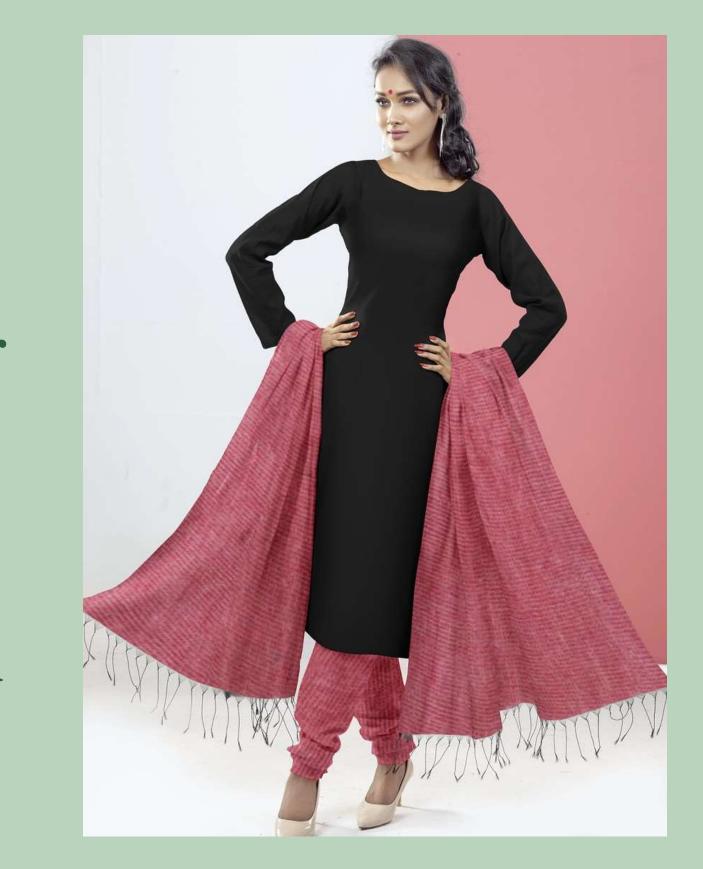

# WOOL & SILK YARN

Wool yarn is biodegradable, organic and eco friendly & Silk yarn is hypo-allergenic, biodegradable, hydrophillic and dyes well.

### Melantra Blended to Derfection HEMP & LINEN YARN

Hemp is UV resistant, antimicrobial, washable, and a great insulator & Linen is antimicrobial, hypoallergenic in nature.

RECYCLED POLYESTER &RECYCLED COTTON YARN

Recycled polyester is eco friendly and long laster & reduces the carbon footprint

Recycled cotton requires less water than growing virgin cotton & it's reduces water & energy consumption.

### **Ecovero yarn 1S** biodegradable , soft and comfortable for skin & Livaeco yarn is smooth, vivid and fully compostable in nature.

## LIVA REVIVA & TENCEL REFIBRA YARN

Liva reviva is eco friendly, reduces greenhouse gases & consumes less water & fabric made from **Tencel refibra is** comfortable, soft, quick absorbent and strong in nature.

# **TENCEL & SEACELL** LYOCELL YARN

**Tencel lyocell** protects the skin and keeps it dry & it is hygroscopic, permeable, strong, biodegradable, soft and long lastic in nature & Seacell rapidly absorbs the sweat from the body.

## **CUPRO & UMORFIL BEAUTY YARN**

**Cupro yarn is hypo**allergenic, breathable and biodegradable & beauty yarn protects sensitive skin from UV rays.

## LOTUS & BAMBOO YARN

Lotus yarn is lightweight, soft, silky and breathable like linen and silk & **Bamboo yarn is** breathable and moisture resistant.

# **R-ELAN & COFFEE CHARCOAL YARN**

R-elan eco gold helps the microbes in the environment to dismantle the materials & turns them into carbon dioxide, water, minerals etc And Coffee charcoal consumes body odours all day long.

# SORONA & COOLMAX YARN

Sorona is soft like nylon, bulky like acrylic, stain resistant like polymer, and flexible too. **Coolmax absorbs moisture** and sweat rapidly & provides comfort to the wearer in any situation.